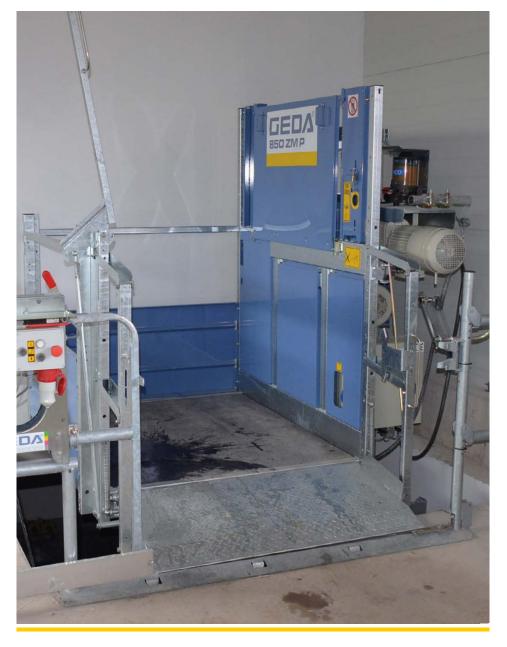

## **GEDΔ 850 ZM P**







### **GEDA 850 ZM P**

The GEDA 850 ZM P material hoist is installed as a useful transport system in the warehousing and logistics functions of many different sectors.

The spacious upward opening platform provides space for up to 850 kg of materials and transports all goods safely and efficiently up to heights of 100 m. At the touch of just one button the material hoist takes over that energy-sapping dragging.

For a limited number of instructed users, the GEDA 850 ZM P can be installed on machines and on buildings in non-public areas. A separate TÜV acceptance is not required.

### **Technical data:**



850 kg



100 m



9 m/min 12 m/min 24 m/min



2.5 kW/400 V/ 50 Hz/16 A

# **GEDA 850 ZM P**

#### **Platform:**





**GEDA 850 ZM P** 

1 loading ramp / 1 unloading ramp

### **