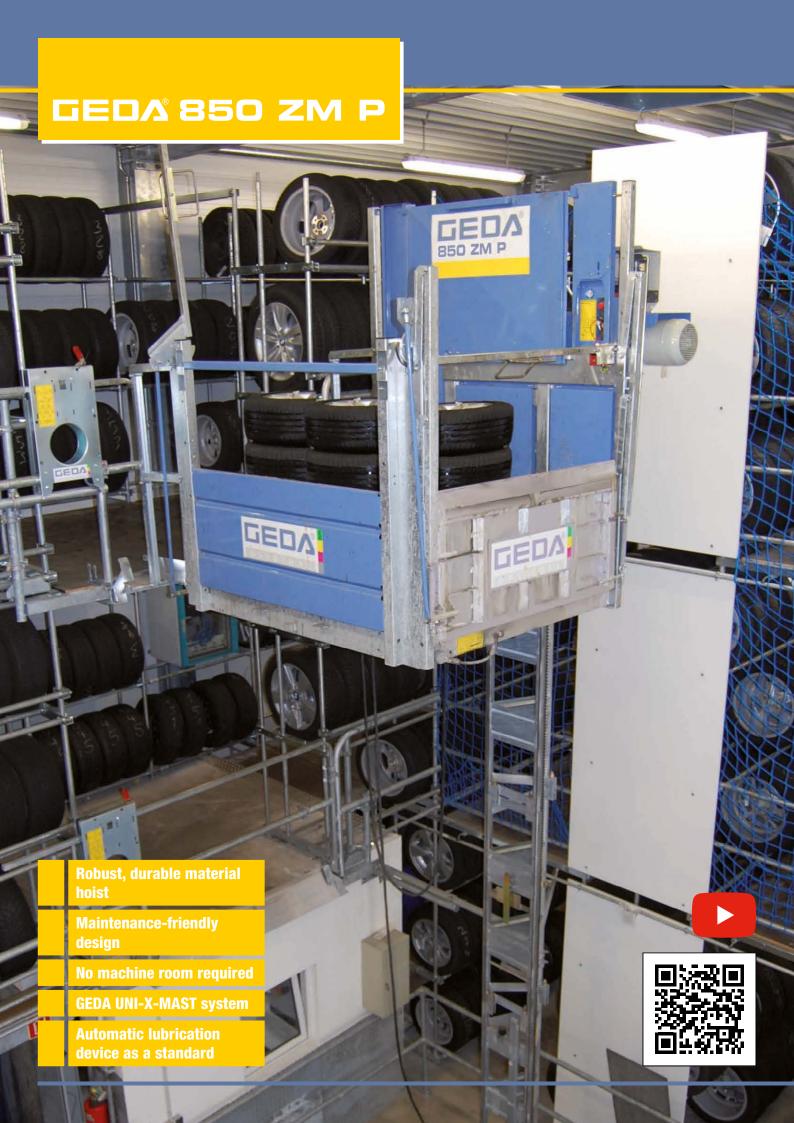

### **GEDA 850 ZM P**

The GEDA 850 ZM P material hoist is installed as a useful transport system in the warehousing and logistics functions of many different sectors.

The spacious upward opening platform provides space for up to 850 kg of materials and transports all goods safely and efficiently up to heights of 100 m. At the touch of just one button the material hoist takes over that energy-sapping dragging.

For a limited number of instructed users, the GEDA 850 ZM P can be installed on machines and on buildings in non-public areas. A separate TÜV acceptance is not required.

### **Technical data:**

850 kg

100 m

9 m/min 12 m/min 24 m/min

2.5 kW/400 V/ 50 Hz/16 A