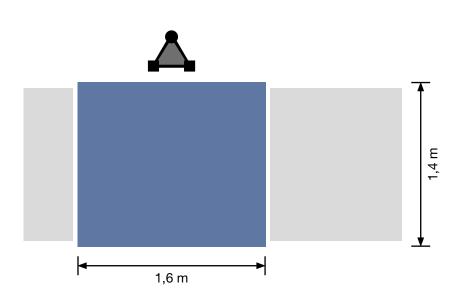

## **GEDΔ 850 ZM P**







### **GEDA 850 ZM P**

The GEDA 850 ZM P material hoist is installed as a useful transport system in the warehousing and logistics functions of many different sectors.

The spacious upward opening platform provides space for up to 850 kg of materials and transports all goods safely and efficiently up to heights of 100 m. At the touch of just one button the material hoist takes over that energy-sapping dragging.

For a limited number of instructed users, the GEDA 850 ZM P can be installed on machines and on buildings in non-public areas. A separate TÜV acceptance is not required.

### **Technical data:**



850 kg



100 m



9 m/min 12 m/min 24 m/min



2.5 kW/400 V/ 50 Hz/16 A

# **GEDA 850 ZM P**

#### **Platform:**





**GEDA 850 ZM P** 

1 loading ramp / 1 unloading ramp

### **Accessories:**

For a wide range of accessories visit: www.geda.de



### Landing level safety gate:

For every project the suitable landing level safety gate we are happy to advise you!