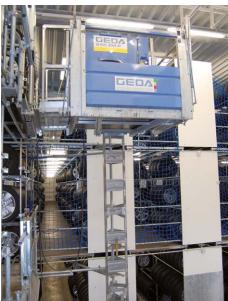

### **GEDA 850 ZM P**

The GEDA 850 ZM P material hoist is installed as a useful transport system in the warehousing and logistics functions of many different sectors.

The spacious upward opening platform provides space for up to 850 kg of materials and transports all goods safely and efficiently up to heights of 100 m. At the touch of just one button the material hoist takes over that energy-sapping dragging.