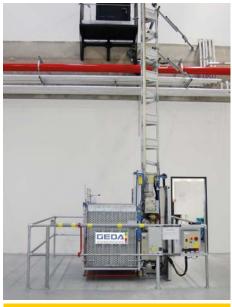

#### **GEDA 300 ZP P**

Powerful, compact, foldable – the GEDA 300 ZP P combines all these features in one permanently installable transport platform. These platforms can be deployed to support the whole spectrum of warehousing and logistics functions as well as maintenance and repair operations on industrial plants.

The permanently-installed hoist reliably and safely transports up to 500 kg or 3 people upwards and downwards. Its lifting speed of 12 m/min in material and 9 m/min in people mode, along with its height of up to 50 m round off this solution. The benefits of the GEDA 300 ZP P become particularly clear when it has to be used in confined spaces, as thanks to the foldable platform and compact, robust design, it can be used virtually everywhere. Retrofitting on existing façades or to a scaffolding can be achieved with minimum effort, since no shaft, machine room or specific support construction is required.