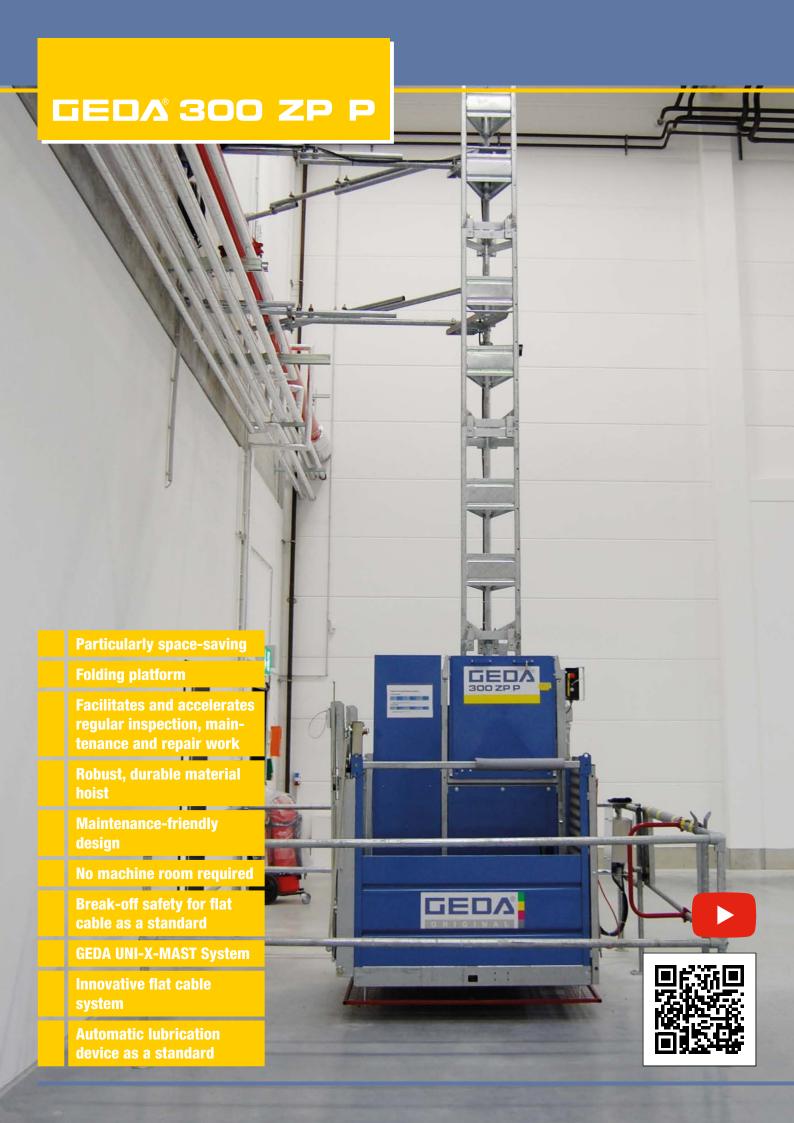

#### **GEDA 300 ZP P**

Powerful, compact, foldable – the GEDA 300 ZP P combines all these features in one permanently installable transport platform. These platforms can be deployed to support the whole spectrum of warehousing and logistics functions as well as maintenance and repair operations on industrial plants.

The permanently-installed hoist reliably and safely transports up to 500 kg or 3 people upwards and downwards. Its lifting speed of 12 m/min in material and 9 m/min in people mode, along with its height of up to 50 m round off this solution. The benefits of the GEDA 300 ZP P become particularly clear when it has to be used in confined spaces, as thanks to the foldable platform and compact, robust design, it can be used virtually everywhere. Retrofitting on existing façades or to a scaffolding can be achieved with minimum effort, since no shaft, machine room or specific support construction is required.