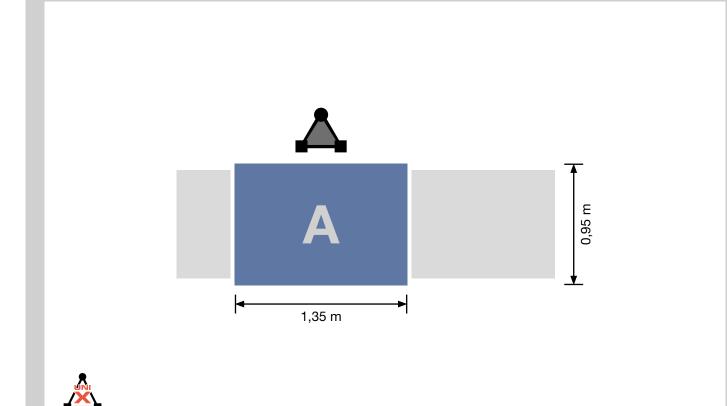

ance and repair operations on industrial plants.

The permanently-installed hoist reliably and safely transports up to 500 kg or 3 people upwards and downwards. Its lifting speed of 12 m/min in material and 9 m/min in people mode, along with its height of up to 50 m round off this solution. The benefits of the GEDA 300 ZP P become particularly clear when it has to be used in confined spaces, as thanks to the foldable platform and compact, robust design, it can be used virtually everywhere. Retrofitting on existing façades or to a scaffolding can be achieved with minimum effort, since no shaft, machine room or specific support construction is required.

#### **Technical data:**



500 kg 3 persons



50 m



9 m/min 12 m/min



1.9 kW/400 V/ 50 Hz/16 A

# GEDA 300 ZP P

#### **Platform:**



## **GEDA 300 ZP P platform A**

1 loading ramp / 1 unloading ramp



#### **Accessories:**

For a wide range of accessories visit: www.geda.de



## Landing level safety gate:

For every project the suitable landing level safety gate we are happy to advise you!