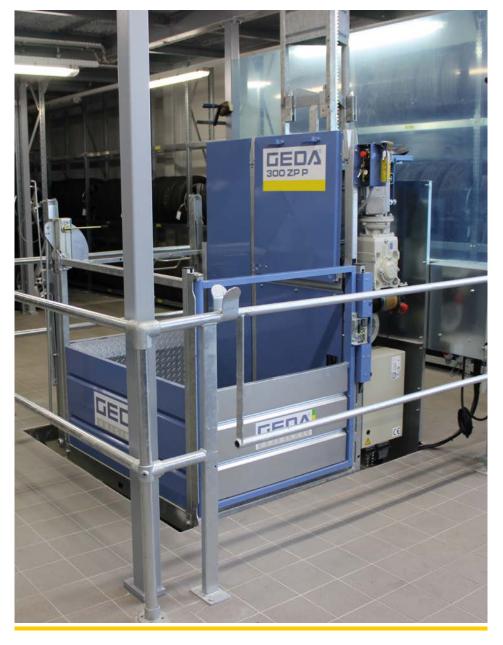

#### **Platform:**

## **GEDA 300 ZP P platform A**

1 loading ramp / 1 unloading ramp